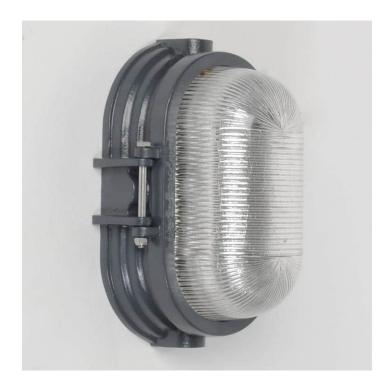

### CLASSIC PRISMATIC BULKHEAD LIGHT - GREY-

#### **PRODUCT DESCRIPTION**

Our re-make of the classic mid-20th Century prismatic glass bulkhead wall light.

Originally manufactured by Lacent industrial lighting.

Manufactured to a high standard in our own moulds.

Cast-aluminium with ribbed Holophane type glass diffuser.

- E27 Bulbholder.
- Rear or base cable entry.
- Max 60w, LED bulbs recommended.