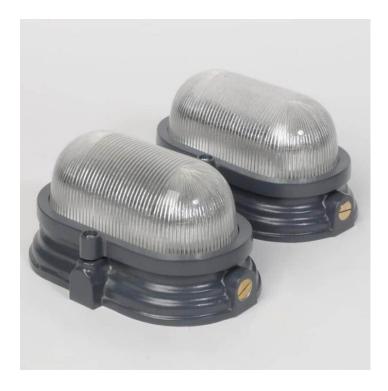

### CLASSIC PRISMATIC BULKHEAD LIGHT - GREY-

#### **PRODUCT DESCRIPTION**

Our re-make of the classic mid-20th Century prismatic glass bulkhead wall light.

Originally manufactured by Lacent industrial lighting.

Manufactured to a high standard in our own moulds.

Cast-aluminium with ribbed Holophane type glass diffuser.

- E27 Bulbholder.
- Rear or base cable entry.
- Max 60w, LED bulbs recommended.