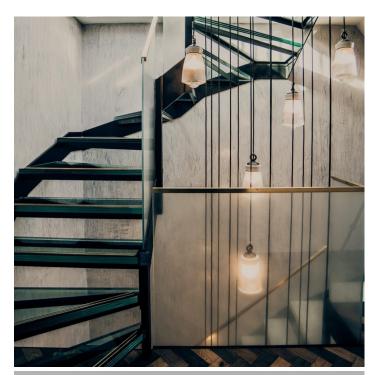

### **PRODUCT DESCRIPTION**

A faithful remake of one of the rarer communist period lighting designs, once used across the Eastern Bloc.

The prismatic glass diffuses the light to a warm glow.

Now remade faithfully to the original design. The glass is blown by hand in a traditional glass foundry. Read more...