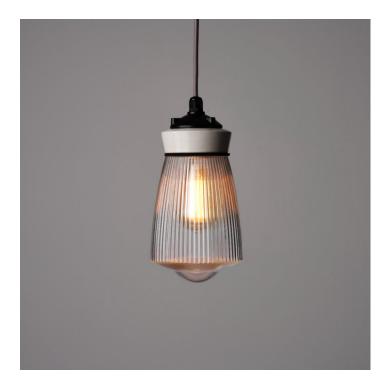

#### PRISMATIC BLENDER PENDANT LIGHT

### **PRODUCT DESCRIPTION**

A faithful remake of one of the rarer communist period lighting designs, once used across the Eastern Bloc.

The prismatic glass diffuses the light to a warm glow.

Now remade faithfully to the original design. The glass is blown by hand in a traditional glass foundry. Read more...

Mounted on a porcelain and black aluminium gallery.

- Wired as standard with 1.5m braided flex. Please just let us know if you need longer lengths.
- E27 Bulbholder.
- Max 60w, LED bulbs recommended.
- Supplied on a cord-grip fitting with black cord-grip conduit ceiling plate.
- Supplied fully assembled and tested to CE & BS EN 60598 standards.