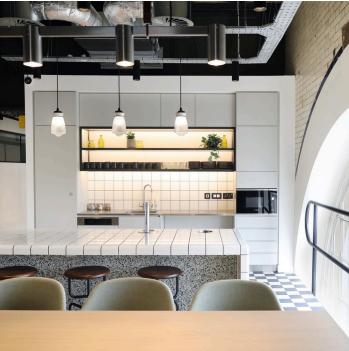

### **PRODUCT DESCRIPTION**

A faithful remake of one of the rarer communist period lighting designs, once used across the Eastern Bloc.

The prismatic glass diffuses the light to a warm glow.

Now remade faithfully to the original design. The glass is blown by hand in a traditional glass foundry. Read more...