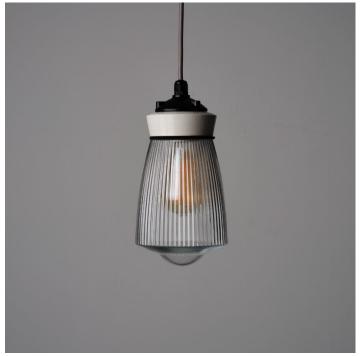

#### PRISMATIC BLENDER PENDANT LIGHT

### **PRODUCT DESCRIPTION**

A faithful remake of one of the rarer communist period lighting designs, once used across the Eastern Bloc.

The prismatic glass diffuses the light to a warm glow.

Now remade faithfully to the original design. The glass is blown by hand in a traditional glass foundry. Read more...

Mounted on a porcelain and black aluminium gallery.

- Wired as standard with 1.5m braided flex. Please just let us know if you need longer lengths.
- E27 Bulbholder.
- Max 60w, LED bulbs recommended.
- Supplied on a cord-grip fitting with black cord-grip conduit ceiling plate.
- Supplied fully assembled and tested to CE & BS EN 60598 standards.