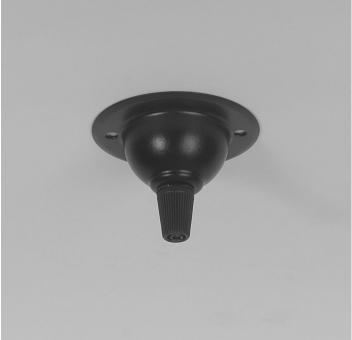

Mounted on a porcelain and black aluminium gallery.

- Wired as standard with 1.5m braided flex. Please just let us know if you need longer lengths.
- E27 Bulbholder.
- Max 60w, LED bulbs recommended.
- Supplied on a cord-grip fitting with black cord-grip conduit ceiling plate.
- Supplied fully assembled and tested to CE & BS EN 60598 standards.