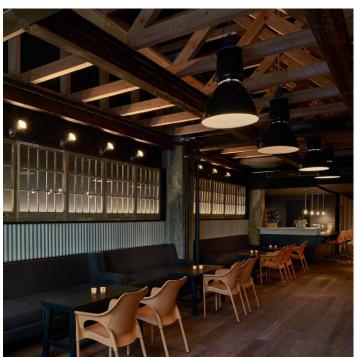

### **PRODUCT DESCRIPTION**

Substantial vintage industrial pendant lights reclaimed from communist-era factories in the Czech Republic.

An Eastern Bloc design classic.

Supplied with a repainted shade and polished metalwork.