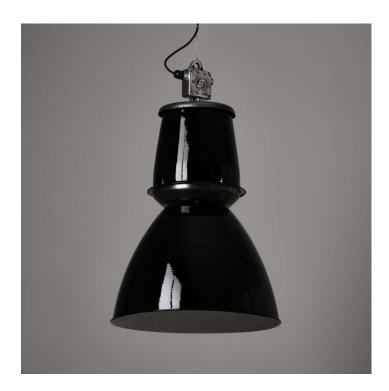

### **GIANT CZECH PENDANT LIGHT - BLACK**

### **PRODUCT DESCRIPTION**

Substantial vintage industrial pendant lights reclaimed from communist-era factories in the Czech Republic.

An Eastern Bloc design classic.

Supplied with a repainted shade and polished metalwork.

Finish: Gloss Black (RAL 9011).

We can paint the shade in any specified <u>RAL</u> or <u>Pantone</u> colour to order, please enquire.