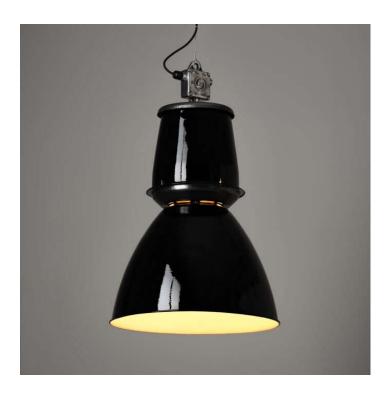

### **GIANT CZECH PENDANT LIGHT - BLACK**

### **PRODUCT DESCRIPTION**

Substantial vintage industrial pendant lights reclaimed from communist-era factories in the Czech Republic.

An Eastern Bloc design classic.

Supplied with a repainted shade and polished metalwork.

Finish: Gloss Black (RAL 9011).

We can paint the shade in any specified <u>RAL</u> or <u>Pantone</u> colour to order, please enquire.