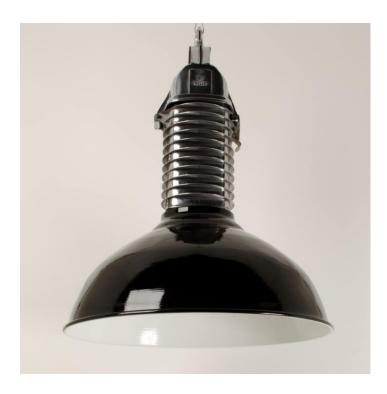

#### **BLACK TRANSFORMER LIGHTS**

#### PRODUCT DESCRIPTION

We have a large run of these large industrial pendant lights by Phillips, removed from a number of French factories. Polished aluminium transformers with shades re-powdercoated in black. A classic industrial light that becomes strikingly decorative when polished. Each light is supplied complete with hanging kit:

A new fixed bulbholder (E27 or US E26)

1m steel chain or 1m steel suspension cable

1.5m braided flex in a choice of colours

Bespoke cast-aluminium ceiling pattress

Extra chain/cable/flex available on request