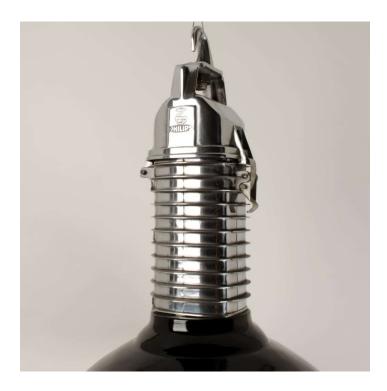

#### PRODUCT DESCRIPTION

We have a large run of these large industrial pendant lights by Phillips, removed from a number of French factories. Polished aluminium transformers with shades re-powdercoated in black. A classic industrial light that becomes strikingly decorative when polished. Each light is supplied complete with hanging kit:

A new fixed bulbholder (E27 or US E26)

1m steel chain or 1m steel suspension cable

1.5m braided flex in a choice of colours

Bespoke cast-aluminium ceiling pattress

Extra chain/cable/flex available on request