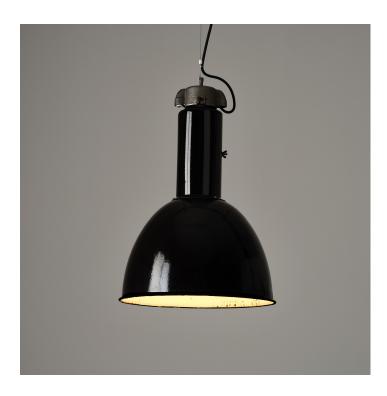

#### **BAUHAUS PENDANT LIGHT-LARGER-**

#### **PRODUCT DESCRIPTION**

Vintage industrial pendant lights, designed in the <u>Bauhaus</u> period and then produced in the Czech Republic throughout the communist era.

An Eastern Bloc design classic.

Good original condition with polished cast-iron galleries. Some characterful wear and tear to the enamel with chipping, denting and colour inconsistencies to be expected.

- Wired as standard with 1.5m braided flex. Please specify if you need longer lengths.
- F27 Bulbholder.