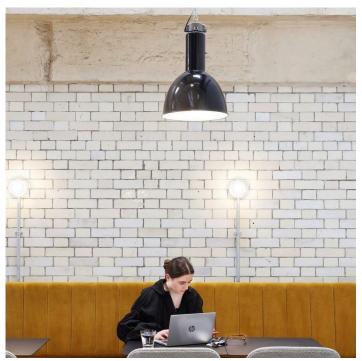

#### **BAUHAUS PENDANT LIGHT-LARGER-**

#### **PRODUCT DESCRIPTION**

Vintage industrial pendant lights, designed in the <u>Bauhaus</u> period and then produced in the Czech Republic throughout the communist era.

An Eastern Bloc design classic.

Good original condition with polished cast-iron galleries. Some characterful wear and tear to the enamel with chipping, denting and colour inconsistencies to be expected.

- Wired as standard with 1.5m braided flex. Please specify if you need longer lengths.
- F27 Bulbholder.