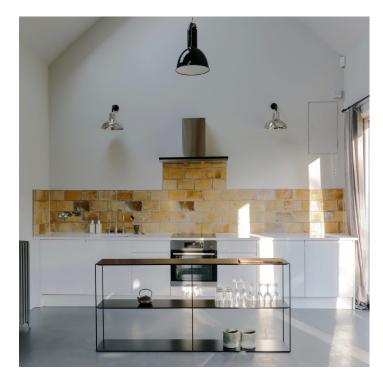

#### **BAUHAUS PENDANT LIGHT-LARGER-**

#### **PRODUCT DESCRIPTION**

Vintage industrial pendant lights, designed in the <u>Bauhaus</u> period and then produced in the Czech Republic throughout the communist era.

An Eastern Bloc design classic.

Good original condition with polished cast-iron galleries. Some characterful wear and tear to the enamel with chipping, denting and colour inconsistencies to be expected.

- Wired as standard with 1.5m braided flex. Please specify if you need longer lengths.
- F27 Bulbholder.