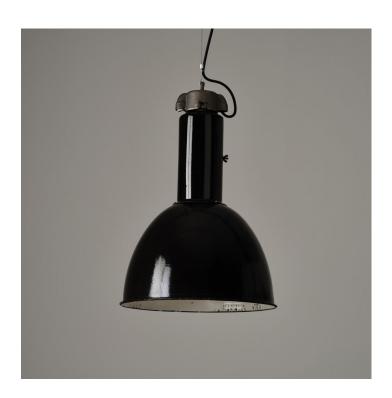

#### **BAUHAUS PENDANT LIGHT-LARGER-**

#### **PRODUCT DESCRIPTION**

Vintage industrial pendant lights, designed in the <u>Bauhaus</u> period and then produced in the Czech Republic throughout the communist era.

An Eastern Bloc design classic.

Good original condition with polished cast-iron galleries. Some characterful wear and tear to the enamel with chipping, denting and colour inconsistencies to be expected.

- Wired as standard with 1.5m braided flex. Please specify if you need longer lengths.
- F27 Bulbholder.